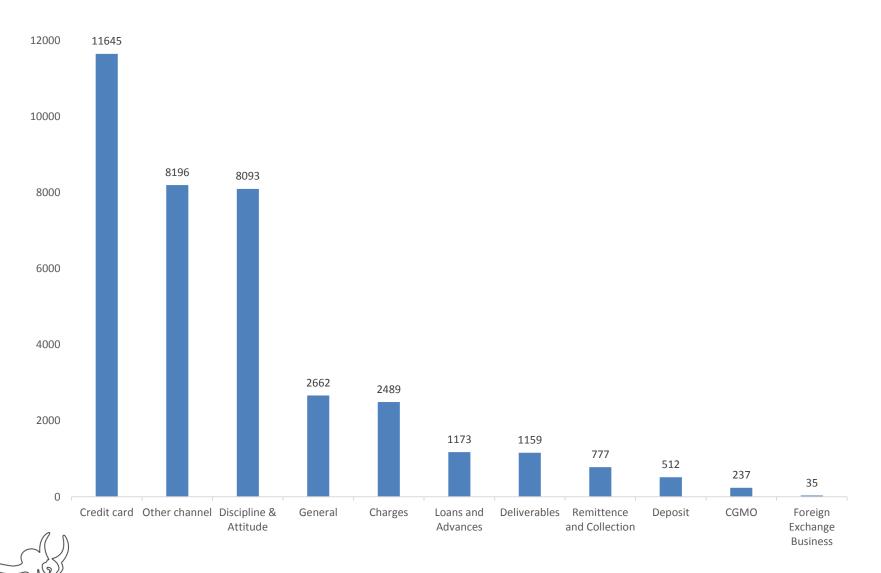

# Complaints Analysis - FY 2016-17



## **IndusInd Bank**

### Nature wise complaints - FY 16-17

14000



**IndusInd Bank** 

## Zone wise Complaints - FY 16-17





#### **IndusInd Bank**

#### **Disclosure of Complaints**

#### **Position of Complaints FY wise:**

| Particulars                                                 | FY 2015-16 | FY 2016-17 |
|-------------------------------------------------------------|------------|------------|
| (a) No. of complaints pending at the beginning of the year. | 340        | 455        |
| (b) No. of complaints received during the year.             | 25467      | 36978      |
| (c) No. of complaints redressed during the year.            | 25352      | 35349      |
| (d) No. of complaints pending at the end of the year.       | 455        | 2084       |

| Particulars                                              | FY 2015-16 | FY 2016-17 |
|--------