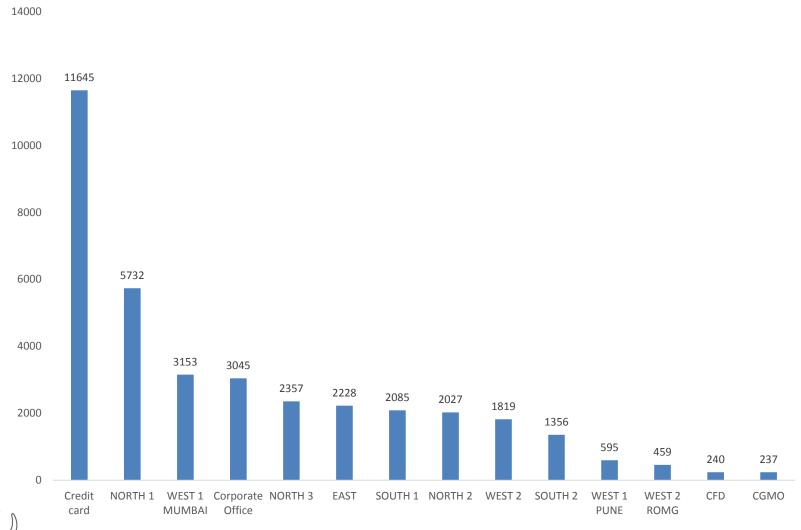

# Complaints Analysis - FY 2016-17



## **IndusInd Bank**

### Nature wise complaints - FY 16-17

14000



**IndusInd Bank** 

## Zone wise Complaints - FY 16-17





#### **IndusInd Bank**

#### **Disclosure of Complaints**

#### **Position of Complaints FY wise:**

| Particulars                                                 | FY 2015-16 | FY 2016-17 |
|-------------------------------------------------------------|------------|------------|
| (a) No. of complaints pending at the beginning of the year. | 340        | 455        |
| (b) No. of complaints received during the year.             | 25467      | 36978      |
| (c) No. of complaints redressed during the year.            | 25352      | 35349      |
| (d) No. of complaints pending at the end of the year.       | 455        | 2084       |

| Particulars                                              | FY 2015-16 | FY 2016-17 |
|----------------------------------------------------------|-------